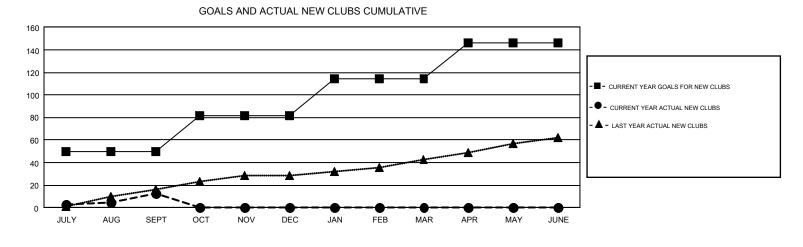

## GAT Constitutional Area 7

REPORT DOES NOT INCLUDE CLUBS IN UNDISTRICTED AREAS.

| Clubs                 |               |           |               | Members               |                           |                         |                                                    |  |
|-----------------------|---------------|-----------|---------------|-----------------------|---------------------------|-------------------------|----------------------------------------------------|--|
| RESULTS FOR 2017-2018 |               |           |               | RESULTS FOR 2017-2018 |                           |                         |                                                    |  |
| QUARTER               | NEW CLUB GOAL | NEW CLUBS | DROPPED CLUBS | QUARTER               | MEMBER GROWTH NET<br>GOAL | MEMBER GROWTH<br>ACTUAL | DROPPED<br>MEMBERS ACTUAL<br>(including transfers) |  |
| JULY/AUG/SEPT         | 50            | 13        | 16            | JULY/AUG/SEPT         | 412                       | 1,447                   | 1,637                                              |  |
| OCT/NOV/DEC           | 32            | 0         | 0             | OCT/NOV/DEC           | 401                       | 0                       | 0                                                  |  |
| JAN/FEB/MAR           | 32            | 0         | 0             | JAN/FEB/MAR           | 387                       | 0                       | 0                                                  |  |
| APR/MAY/JUNE          | 32            | 0         | 0             | APR/MAY/JUNE          | 336                       | 0                       | 0                                                  |  |