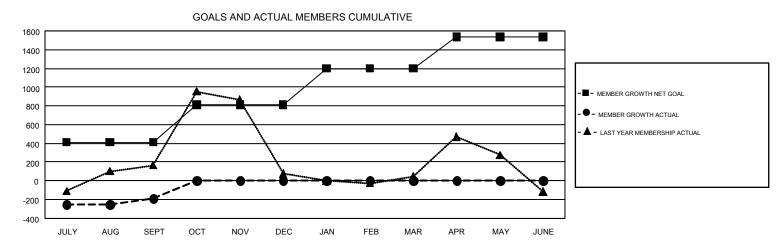

## GAT Constitutional Area 7

REPORT DOES NOT INCLUDE CLUBS IN UNDISTRICTED AREAS.

| Clubs                 |               |           |               | Members               |                           |                         |                                                    |  |
|-----------------------|---------------|-----------|---------------|-----------------------|---------------------------|-------------------------|----------------------------------------------------|--|
| RESULTS FOR 2017-2018 |               |           |               | RESULTS FOR 2017-2018 |                           |                         |                                                    |  |
| QUARTER               | NEW CLUB GOAL | NEW CLUBS | DROPPED CLUBS | QUARTER               | MEMBER GROWTH NET<br>GOAL | MEMBER GROWTH<br>ACTUAL | DROPPED<br>MEMBERS ACTUAL<br>(including transfers) |  |
| JULY/AUG/SEPT         | 50            | 13        | 16            | JULY/AUG/SEPT         | 412                       | 1,447                   | 1,637                                              |  |
| OCT/NOV/DEC           | 32            | 0         | 0             | OCT/NOV/DEC           | 401                       | 0                       | 0                                                  |  |
| JAN/FEB/MAR           | 32            | 0         | 0             | JAN/FEB/MAR           | 387                       | 0                       | 0                                                  |  |
| APR/MAY/JUNE          | 32            | 0         | 0             | APR/MAY/JUNE          | 336                       | 0                       | 0                                                  |  |